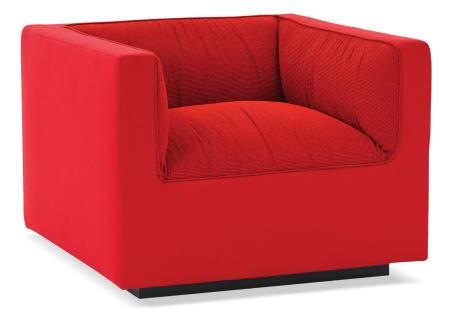

## infinito

Designed by Toan Nguyen with an intentional, rigid exterior and a soft, relaxed interior, Infinito™ brings the comforts of home into the office.

Infinito is extremely versatile. Based on a square modularity, it can generate many different configurations and combinations, involving all four directions and interacting with the surrounding architectural spaces. Each element can stand alone in the most traditional layouts or be combined to create island situations.

The low height and compact proportions favor conviviality and interaction among users, while the flexible orientation of the cluster arrangements offers a level of privacy.

> Designer Toan Nguyen

Typology Lounge Seating