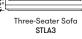

34"

25 12

34

Swivel Corner STLAB

68'

| <u>⊢34"</u> † | <del>1</del> —34"— |
|---------------|--------------------|
|               |                    |
|               | L                  |

Sectional Corner

STLAC

12

| JU . |  |
|------|--|
|      |  |
|      |  |
| _    |  |
| 1    |  |

|  | - | _ |
|--|---|---|
|  |   |   |

102'

Sectional Armless STLAD

68'