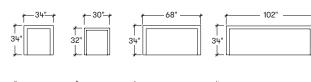

> Collection Studio TK

> > Year 2015

Dimensions

34"

25 12

34

Swivel Corner STLAB

68'

| <u>⊢34"</u> † | <del>1</del> —34"— |
|---------------|--------------------|
|               |                    |
|               | L                  |

Sectional Corner

STLAC

12

| JU . |  |
|------|--|
|      |  |
|      |  |
| _    |  |
| 1    |  |

|  | - | _ |
|--|---|---|
|  |   |   |

102'

Sectional Armless STLAD

68'