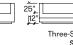

34"

25 12

34

Swivel Corner STLAB

68'

| <u>⊢34"</u> † | <del>1</del> —34"— |
|---------------|--------------------|
|               |                    |
|               | L                  |

Sectional Corner

STLAC

12

| JU . |  |
|------|--|
|      |  |
|      |  |
| _    |  |
| 1    |  |

|  | - | _ |
|--|---|---|
|  |   |   |

102'

Sectional Armless STLAD

68'