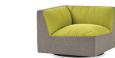

## infinito

Designed by Toan Nguyen with an intentional, rigid exterior and a soft, relaxed interior, Infinito™ brings the comforts of home into the office.

Infinito is extremely versatile. Based on a square modularity, it can generate many different configurations and combinations, involving all four directions and interacting with the surrounding architectural spaces. Each element can stand alone in the most traditional layouts or be combined to create island situations.

The low height and compact proportions favor conviviality and interaction among users, while the flexible orientation of the cluster arrangements offers a level of privacy.

> Designer Toan Nguyen

Typology Lounge Seating

34"

25 12

34

Swivel Corner STLAB

68'

| <u>⊢34"</u> † | <del>1</del> —34"— |
|---------------|--------------------|
|               |                    |
|               | L                  |

Sectional Corner