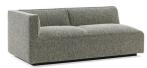

## infinito

Designed by Toan Nguyen with an intentional, rigid exterior and a soft, relaxed interior, Infinito™ brings the comforts of home into the office.

Infinito is extremely versatile. Based on a square modularity, it can generate many different configurations and combinations, involving all four directions and interacting with the surrounding architectural spaces. Each element can stand alone in the most traditional layouts or be combined to create island situations.

The low height and compact proportions favor conviviality and interaction among users, while the flexible orientation of the cluster arrangements offers a level of privacy.

> Designer Toan Nguyen

Typology Lounge Seating

STLAC

12

| JU . |  |
|------|--|
|      |  |
|      |  |
| _    |  |
| 1    |  |

|  | - | _ |
|--|---|---|
|  |   |   |

102'

Sectional Armless STLAD

68'