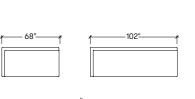

34"

25 12

34

Swivel Corner STLAB

68'

| <u>⊢34"</u> † | <del>1</del> —34"— |
|---------------|--------------------|
|               |                    |
|               | L                  |

Sectional Corner

STLAC

12

| JU . |  |
|------|--|
|      |  |
|      |  |
| _    |  |
| 1    |  |

|  | - | _ |
|--|---|---|
|  |   |   |

102'

Sectional Armless STLAD

68'