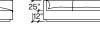

34"

25 12

34

Swivel Corner STLAB

68'

| <u>⊢34"</u> † | <del>1</del> —34"— |
|---------------|--------------------|
|               |                    |
|               | L                  |

Sectional Corner