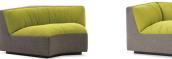

## infinito

Designed by Toan Nguyen with an intentional, rigid exterior and a soft, relaxed interior, Infinito™ brings the comforts of home into the office.

Infinito is extremely versatile. Based on a square modularity, it can generate many different configurations and combinations, involving all four directions and interacting with the surrounding architectural spaces. Each element can stand alone in the most traditional layouts or be combined to create island situations.

The low height and compact proportions favor conviviality and interaction among users, while the flexible orientation of the cluster arrangements offers a level of privacy.

> Designer Toan Nguyen

Typology Lounge Seating