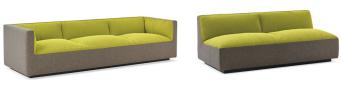

## infinito

Designed by Toan Nguyen with an intentional, rigid exterior and a soft, relaxed interior, Infinito™ brings the comforts of home into the office.

Infinito is extremely versatile. Based on a square modularity, it can generate many different configurations and combinations, involving all four directions and interacting with the surrounding architectural spaces. Each element can stand alone in the most traditional layouts or be combined to create island situations.

The low height and compact proportions favor conviviality and interaction among users, while the flexible orientation of the cluster arrangements offers a level of privacy.

> Designer Toan Nguyen

Typology Lounge Seating