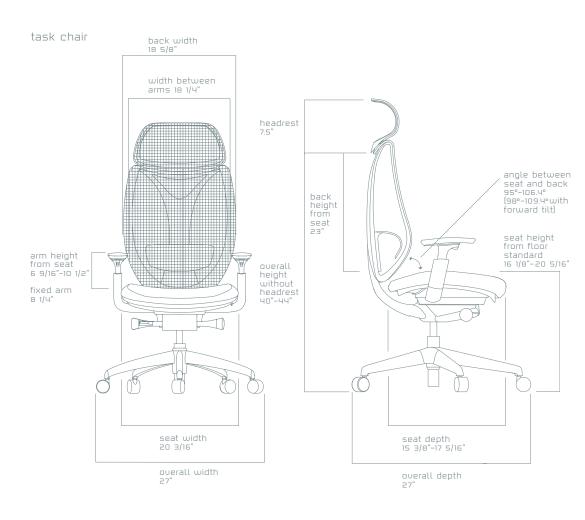

02

Sabrina is an infinitely classic, yet modern, mesh-back task chair. Visually sculptural in frame and profile, Sabrina features an innovative back ring structure symbolizing the interconnection of comfort and design. Sabrina's design incorporates a ring-shaped backrest for both fit and flex comfort. The inner ring provides support and backwards bending in the body's natural position, while the outer frame gently twists to either side for extra flexing.

The back structure features an inner ring The streamlined design of the back's that conforms to user movements, while the outer frame twists for extra flexing.

oz headrest

structural ring is mirrored in the optional headrest, featuring coordinating tensile mesh and outer frame.

03 back ring accent

The back ring features a Polished Aluminum detail accent for a refined finish and distinctive look. 04 fixed arm

Optional fixed polished aluminum arm chair is ideal for meeting and management applications.

os very white/ebony frame Shown with Basalt mesh

06 very white/ebony frame Shown with Iron mesh

- Height adjustment range of 4 inches allows users to position seat for proper posture and circulation
- Seat depth adjustment range of 2 inches promotes proper contact with the chair back, helping reduce pressure behind the knees
- Synchro-tilt mechanism with tilt tension and lock
- Optional adjustable armrests pivot

- inward/outward 20 degrees, up/down 4 inches and forward/backward 2 inches
- Optional height-adjustable lumbar of 2 % inches enhances comfort and ergonomic performance
- Forward-tilt option provides users with additional posture ranges, allowing the seat pan angle to tilt downward 3 degrees while synchronizing the back to the appropriate ergonomic position