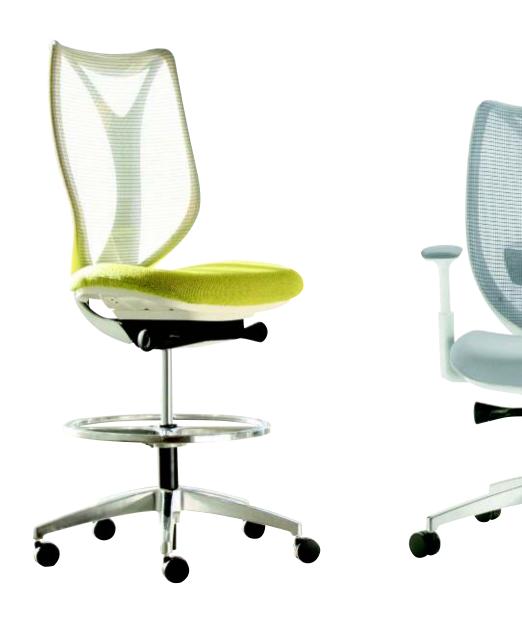

Sabrina is co-developed by Giugiaro Design and the Okamura Corporation; and sold under license from Okamura Corporation.

Brochure Design: Vanderbyl Design Printed in Canada. BR-IIO-0020EN

swivel stool