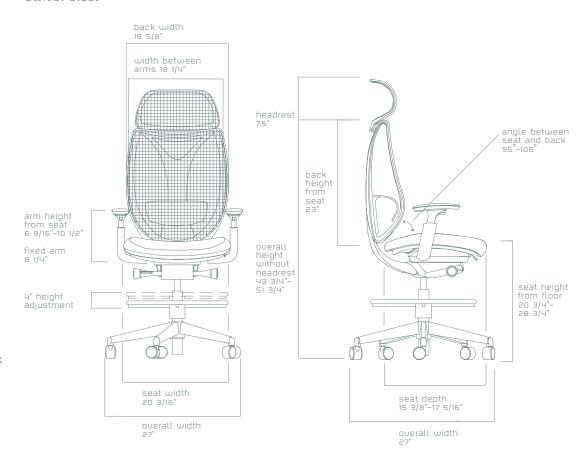

02

Sabrina is an infinitely classic, yet modern, mesh-back task chair. Visually sculptural in frame and profile, Sabrina features an innovative back ring structure symbolizing the interconnection of comfort and design. Sabrina's design incorporates a ring-shaped backrest for both fit and flex comfort. The inner ring provides support and backwards bending in the body's natural position, while the outer frame gently twists to either side for extra flexing.

The back structure features an inner ring The streamlined design of the back's that conforms to user movements, while the outer frame twists for extra flexing.

oz headrest

structural ring is mirrored in the optional headrest, featuring coordinating tensile mesh and outer frame.

03 back ring accent

The back ring features a Polished Aluminum detail accent for a refined finish and distinctive look. 04 fixed arm

Optional fixed polished aluminum arm chair is ideal for meeting and management applications.

os very white/ebony frame Shown with Basalt mesh

06 very white/ebony frame Shown with Iron mesh

- Height adjustment range of 4 inches allows users to position seat for proper posture and circulation
- Seat depth adjustment range of 2 inches promotes proper contact with the chair back, helping reduce pressure behind the knees
- Synchro-tilt mechanism with tilt tension and lock
- Optional adjustable armrests pivot

- inward/outward 20 degrees, up/down 4 inches and forward/backward 2 inches
- Optional height-adjustable lumbar of 2 % inches enhances comfort and ergonomic performance
- Forward-tilt option provides users with additional posture ranges, allowing the seat pan angle to tilt downward 3 degrees while synchronizing the back to the appropriate ergonomic position