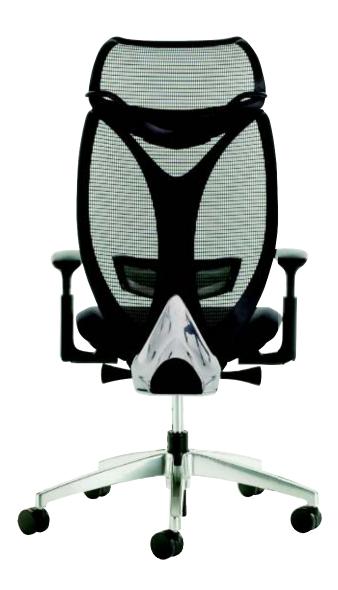

02

Sabrina is an infinitely classic, yet modern, mesh-back task chair. Visually sculptural in frame and profile, Sabrina features an innovative back ring structure symbolizing the interconnection of comfort and design. Sabrina's design incorporates a ring-shaped backrest for both fit and flex comfort. The inner ring provides support and backwards bending in the body's natural position, while the outer frame gently twists to either side for extra flexing.

The back structure features an inner ring The streamlined design of the back's that conforms to user movements, while the outer frame twists for extra flexing.

oz headrest

structural ring is mirrored in the optional headrest, featuring coordinating tensile mesh and outer frame.