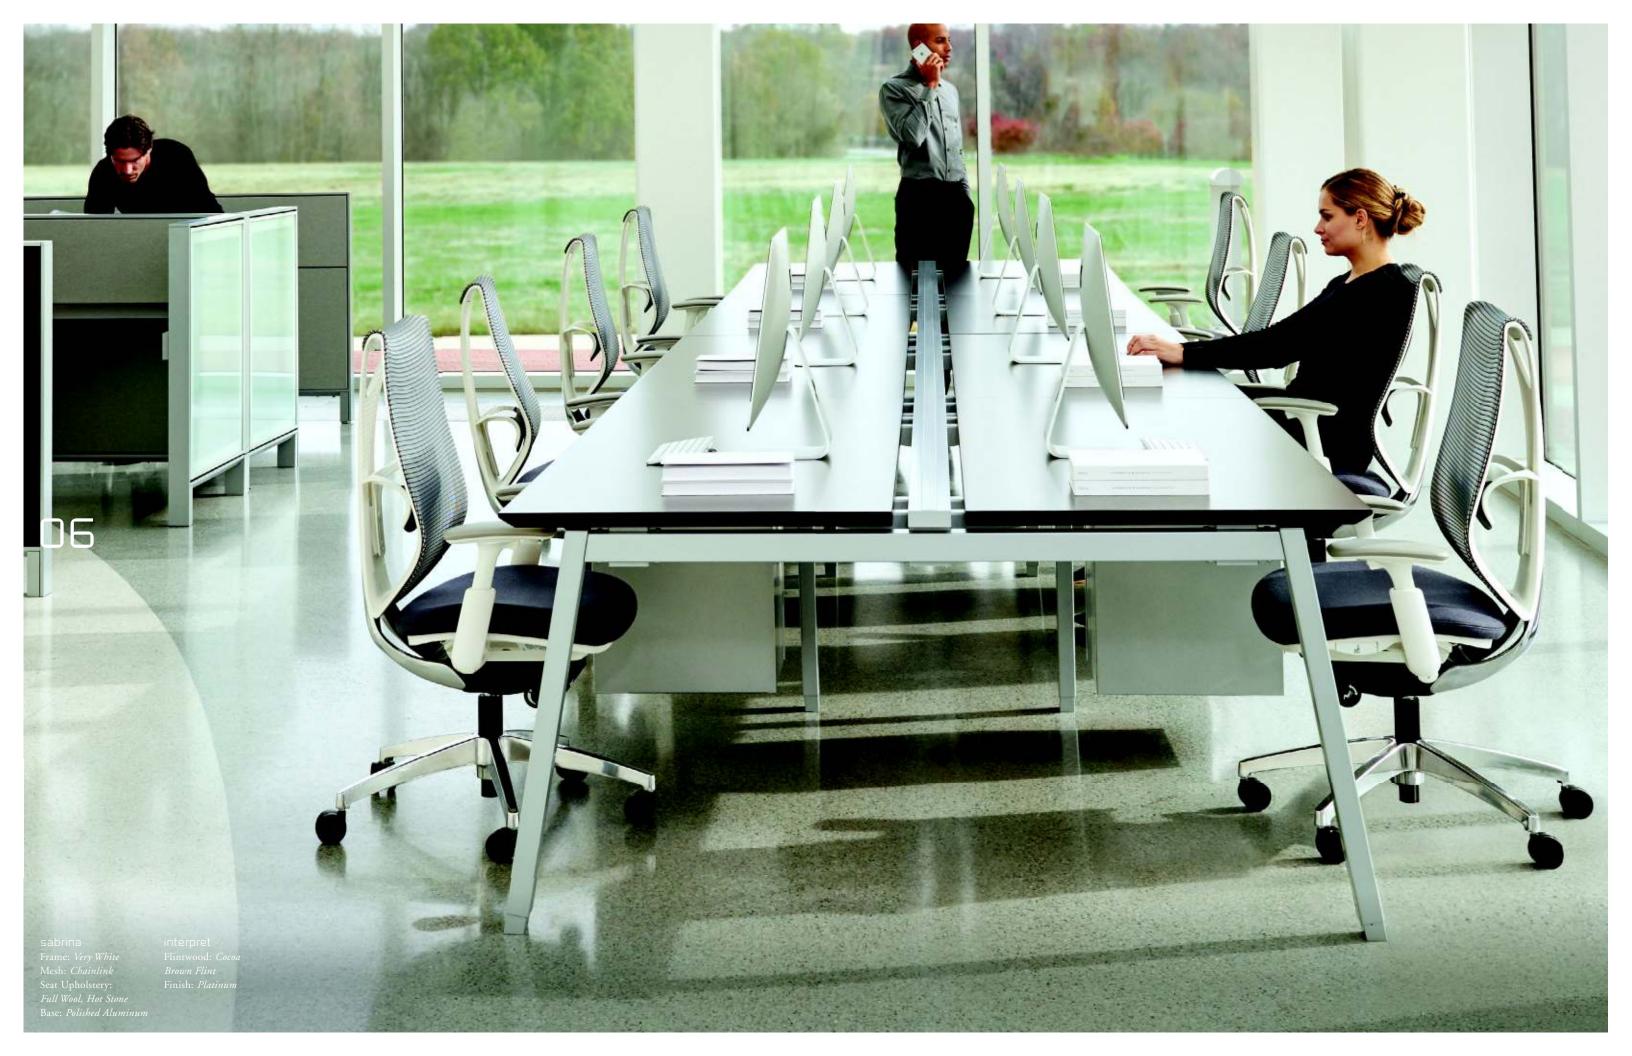

02

Sabrina is an infinitely classic, yet modern, mesh-back task chair. Visually sculptural in frame and profile, Sabrina features an innovative back ring structure symbolizing the interconnection of comfort and design. Sabrina's design incorporates a ring-shaped backrest for both fit and flex comfort. The inner ring provides support and backwards bending in the body's natural position, while the outer frame gently twists to either side for extra flexing.