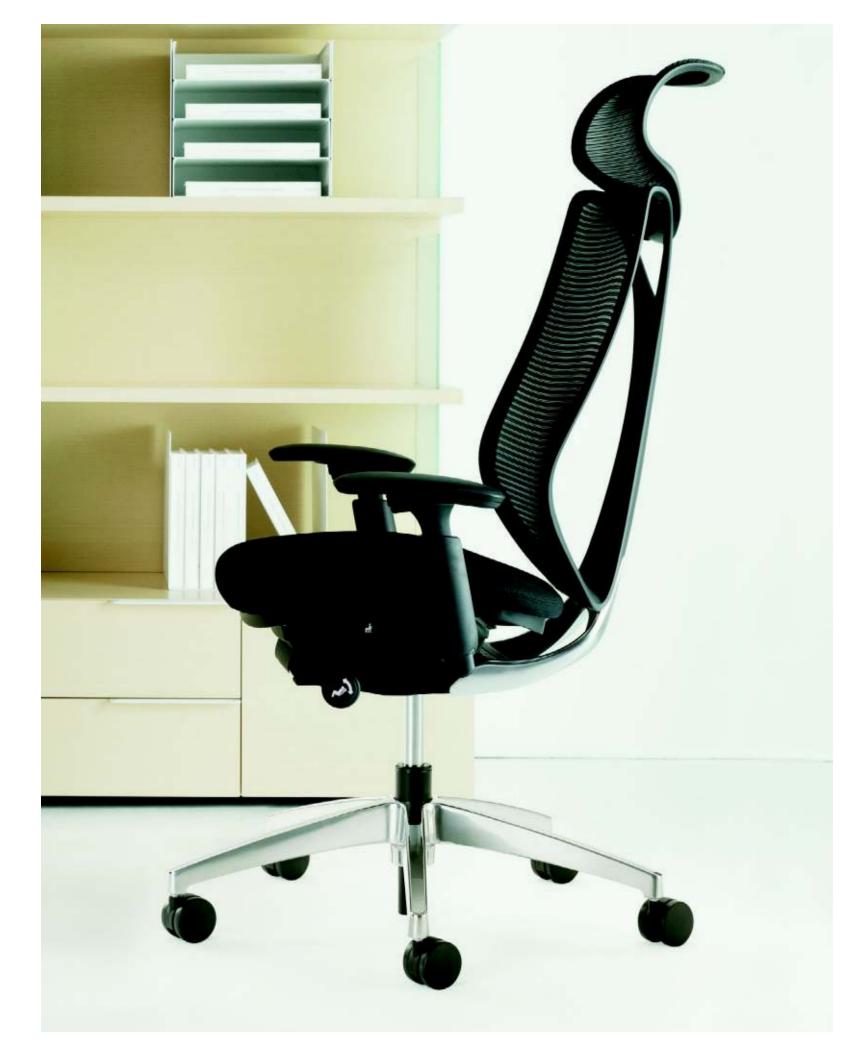

The back structure features an inner ring The streamlined design of the back's that conforms to user movements, while the outer frame twists for extra flexing.

oz headrest

structural ring is mirrored in the optional headrest, featuring coordinating tensile mesh and outer frame.

03 back ring accent

The back ring features a Polished Aluminum detail accent for a refined finish and distinctive look. 04 fixed arm

Optional fixed polished aluminum arm chair is ideal for meeting and management applications.

os very white/ebony frame Shown with Basalt mesh

06 very white/ebony frame Shown with Iron mesh

- Height adjustment range of 4 inches allows users to position seat for proper posture and circulation
- Seat depth adjustment range of 2 inches promotes proper contact with the chair back, helping reduce pressure behind the knees
- Synchro-tilt mechanism with tilt tension and lock
- Optional adjustable armrests pivot

- inward/outward 20 degrees, up/down 4 inches and forward/backward 2 inches
- Optional height-adjustable lumbar of 2 % inches enhances comfort and ergonomic performance
- Forward-tilt option provides users with additional posture ranges, allowing the seat pan angle to tilt downward 3 degrees while synchronizing the back to the appropriate ergonomic position