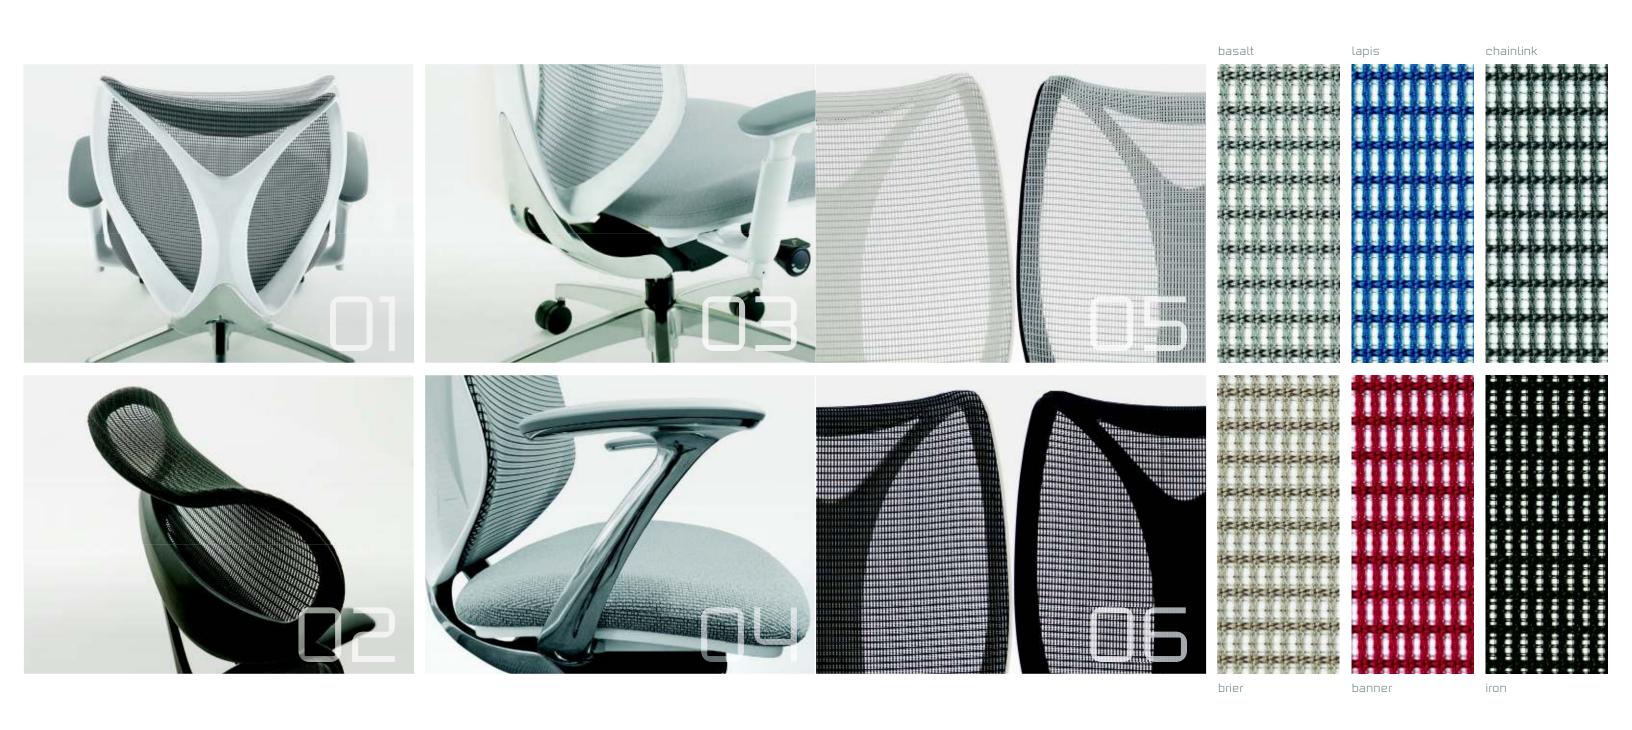

03 back ring accent

The back ring features a Polished Aluminum detail accent for a refined finish and distinctive look. 04 fixed arm

Optional fixed polished aluminum arm chair is ideal for meeting and management applications.

os very white/ebony frame Shown with Basalt mesh

06 very white/ebony frame Shown with Iron mesh

- Height adjustment range of 4 inches allows users to position seat for proper posture and circulation
- Seat depth adjustment range of 2 inches promotes proper contact with the chair back, helping reduce pressure behind the knees
- Synchro-tilt mechanism with tilt tension and lock
- Optional adjustable armrests pivot