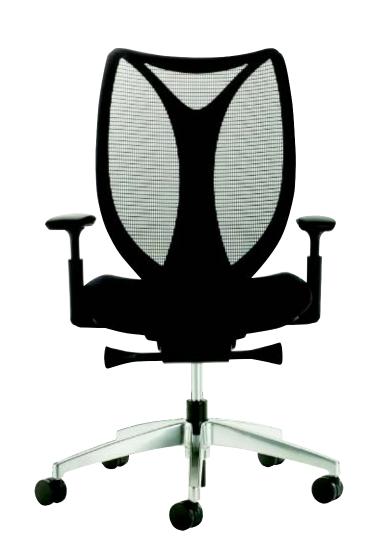

02

Sabrina is an infinitely classic, yet modern, mesh-back task chair. Visually sculptural in frame and profile, Sabrina features an innovative back ring structure symbolizing the interconnection of comfort and design. Sabrina's design incorporates a ring-shaped backrest for both fit and flex comfort. The inner ring provides support and backwards bending in the body's natural position, while the outer frame gently twists to either side for extra flexing.