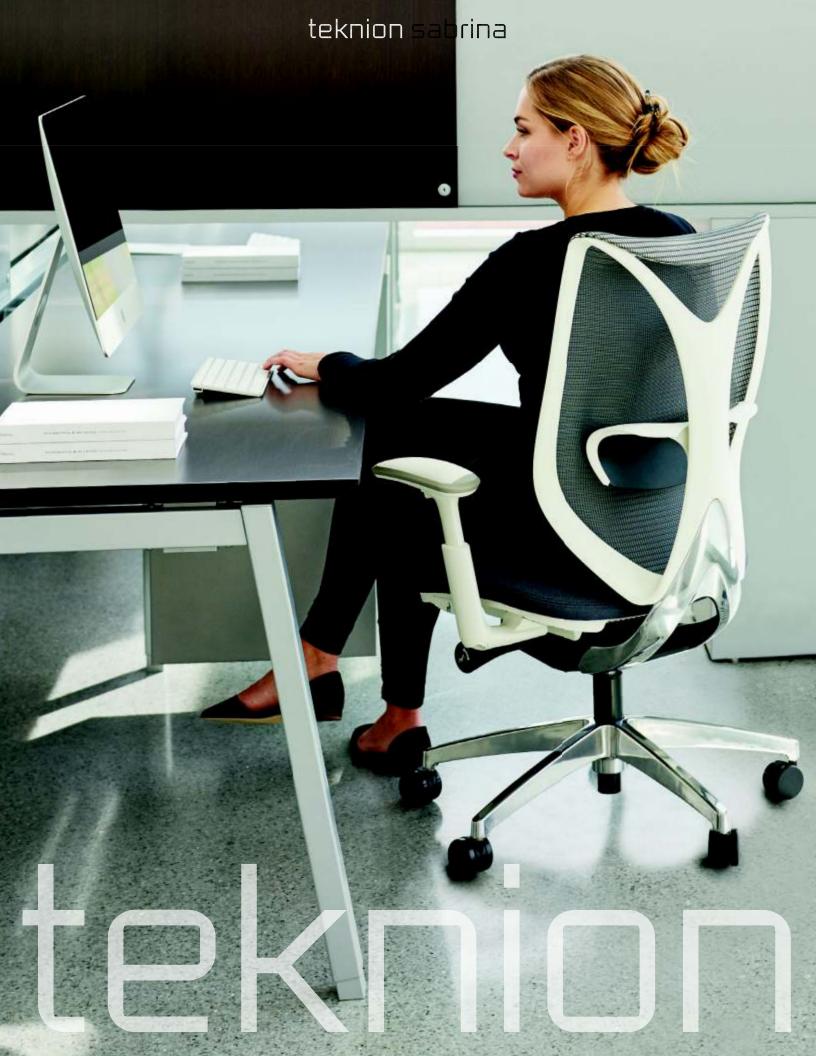

02

Sabrina is an infinitely classic, yet modern, mesh-back task chair. Visually sculptural in frame and profile, Sabrina features an innovative back ring structure symbolizing the interconnection of comfort and design. Sabrina's design incorporates a ring-shaped backrest for both fit and flex comfort. The inner ring provides support and backwards bending in the body's natural position, while the outer frame gently twists to either side for extra flexing.

The back structure features an inner ring The streamlined design of the back's that conforms to user movements, while the outer frame twists for extra flexing.

oz headrest

structural ring is mirrored in the optional headrest, featuring coordinating tensile mesh and outer frame.