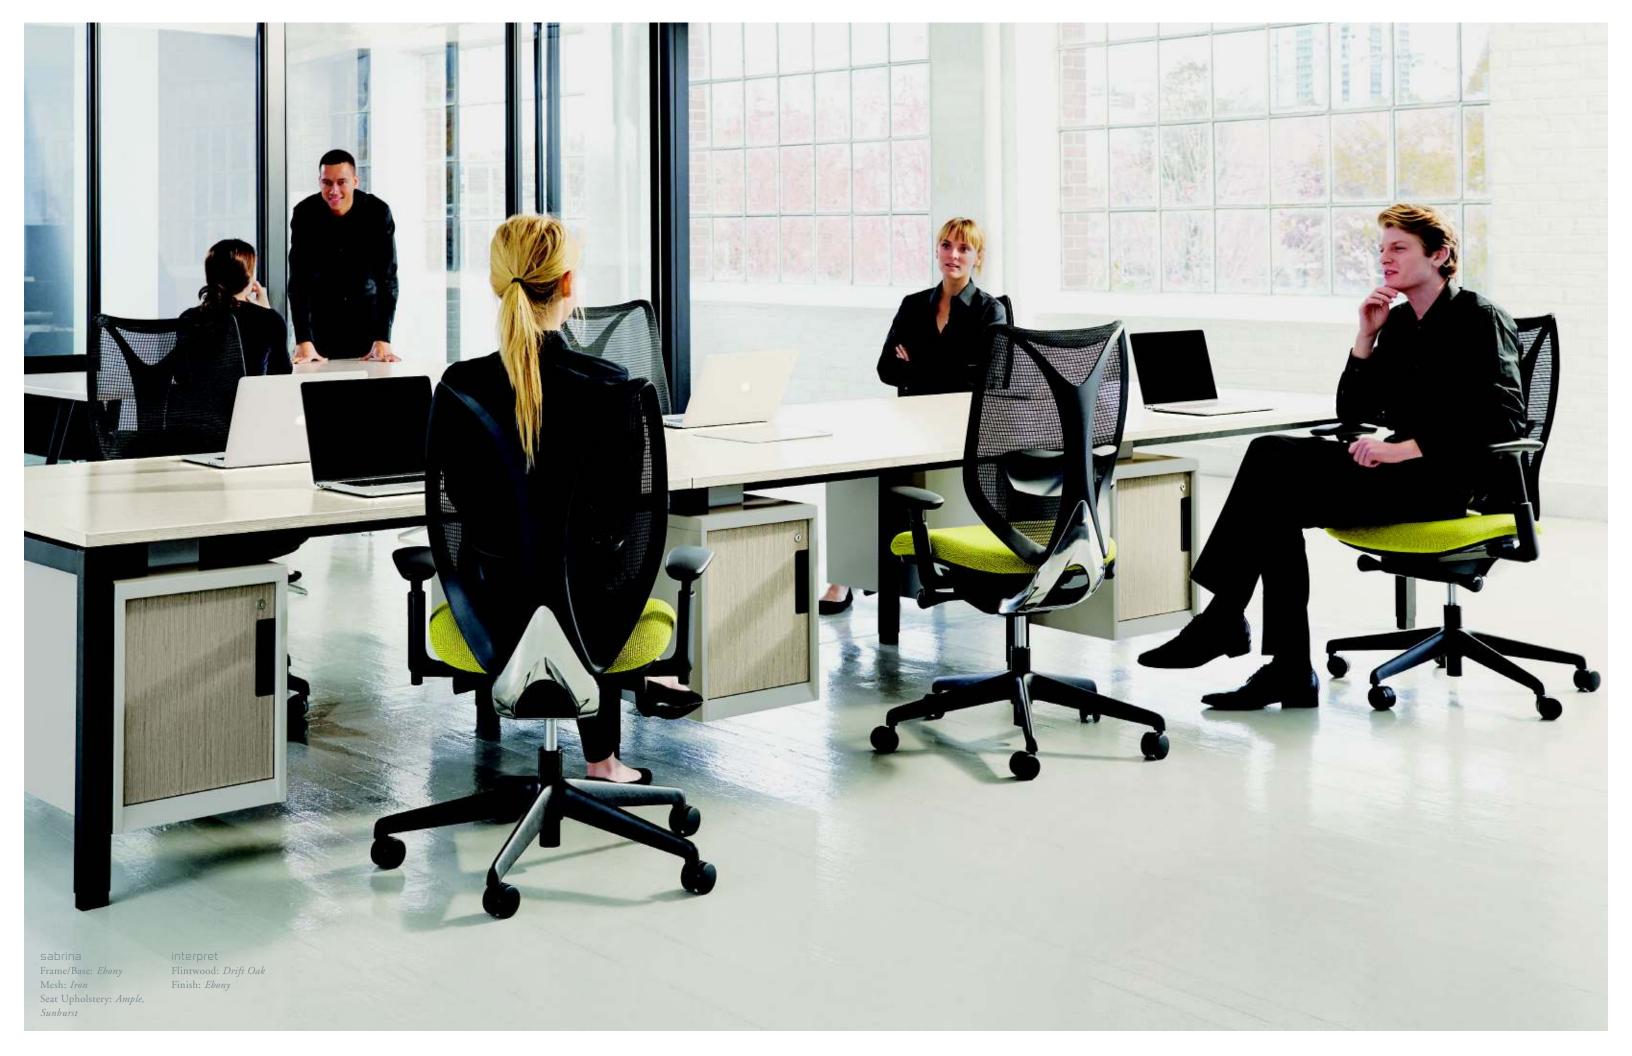

02

Sabrina is an infinitely classic, yet modern, mesh-back task chair. Visually sculptural in frame and profile, Sabrina features an innovative back ring structure symbolizing the interconnection of comfort and design. Sabrina's design incorporates a ring-shaped backrest for both fit and flex comfort. The inner ring provides support and backwards bending in the body's natural position, while the outer frame gently twists to either side for extra flexing.