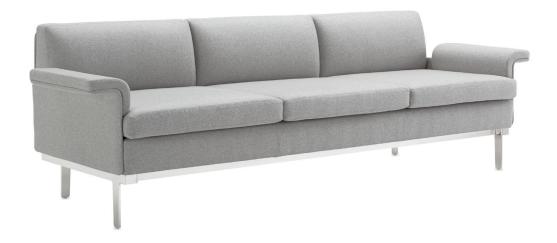

# envita lounge



## envita lounge product information

The Envita™ lounge series is an elegant synthesis of European and North American approaches to furniture design. Created by Mario Ruiz for Studio TK, this series of lounge chairs reflects his passion for exploring furniture forms that are influenced by the culture of his native Spain as well as the legacy of mid-century American architecture and design.

Envita features clean lines, lightness of scale and neat proportions connected to the design achievements of the last century, yet the collection is also distinctly modern.

The collection combines in a multitude of ways to create a setting for casual meetings and encourage conversations between people at different levels and in different situations.

DesignerTypologyMario RuizLounge Seating

Collect