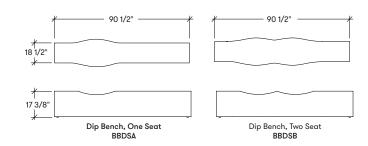

The sculpture is a refined minimalist bench created out of stainless steel. Ideal for use in galleries, corridor areas, atriums and other public spaces, these pieces can also be used outdoors.

## Designer

Chris Howker

Typology

Bench

#### Collection

B&B Italia Project

Year

2004



# Fabrics & Finishes

Frame finish

Stainless Steel

Feet

Chrome

## Studio TK

3940 US 70 Business Hwy, West Clayton, North Carolina 27520, USA Tel: 855.941.0262 / Fax: 919.464.2927 www.studiotk.com

®, ™ Trademarks of teknion corporation and/or its subsidiaries or licensed to it. Patents may be pending. Some products may not be available in all markets. Contact your local Studio TK representative for availability. CAN/US/INT 05-16 © Teknion 2016 Printed in Canada



#### Collection





## Dimensions