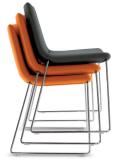

## cosmos

Designed by Jeffrey Bernett and part of the B&B Italia Project Collection, Cosmos is a sleek, contemporary chair with a four-star base or stackable sled base. It offers wide application potential, from hospitality and conference usage to breakout, touch-down and meeting spaces.

## Fabrics & Finishes

Upholstery Fabrics are available from Luum; COM/COL

> Frame finish Chrome (sled base) or Polished Aluminum (swivel base)

Collection

Dimensions

4-Star Chair BBCCA Sled Chair BBCCB

Studio TK 3940 US 70 Business Hwy, West Clayton, North Carolina 27520, USA Tel: 855.941.0262 / Fax: 919.464.2927 www.studiotk.com