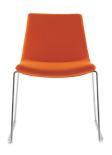

## cosmos

Designed by Jeffrey Bernett and part of the B&B Italia Project Collection, Cosmos is a sleek, contemporary chair with a four-star base or stackable sled base. It offers wide application potential, from hospitality and conference usage to breakout, touch-down and meeting spaces.

## Fabrics & Finishes

Upholstery Fabrics are available from Luum; COM/COL

> Frame finish Chrome (sled base) or Polished Aluminum (swivel base)

Collection

Dimensions

4-Star Chair BBCCA Sled Chair BBCCB

Studio TK 3940 US 70 Business Hwy, West Clayton, North Carolina 27520, USA Tel: 855.941.0262 / Fax: 919.464.2927 www.studiotk.com