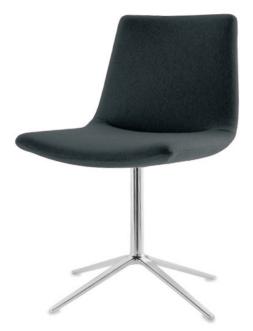

## cosmos

Designed by Jeffrey Bernett and part of the B&B Italia Project Collection, Cosmos is a sleek, contemporary chair with a four-star base or stackable sled base. It offers wide application potential, from hospitality and conference usage to breakout, touch-down and meeting spaces.

> **Designer** Jeffrey Bernett

> > Typology Chairs

**Collection** B&B Italia Project

**Year** 2006

## Fabrics & Finishes

Upholstery Fabrics are available from Luum; COM/COL

> Frame finish Chrome (sled base) or Polished Aluminum (swivel base)

Collection

Dimensions

4-Star Chair BBCCA Sled Chair BBCCB

Studio TK 3940 US 70 Business Hwy, West Clayton, North Carolina 27520, USA Tel: 855.941.0262 / Fax: 919.464.2927 www.studiotk.com